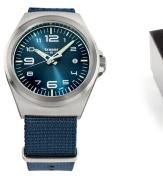

https://www.dialando.si/

| PRODUCT INFORMATION |                 |
|---------------------|-----------------|
| EAN                 | 7630027703863   |
| Gender              | Men             |
| Brand               | Traser H3       |
| Collection          | P59 Essential M |
| Warranty [vears]    | 2               |

| PRODUCT EXECUTION |                               |
|-------------------|-------------------------------|
| Display Type      | Analogue                      |
| Movement type     | Quartz (Battery)              |
| Movement Name     | Swiss Made                    |
| Functions         | Minute / Date / Hour / Second |

| MEASURES                      |     |
|-------------------------------|-----|
| Case width [mm]               | 42  |
| Case thickness [mm]           | 10  |
| Lug width [mm]                | 22  |
| Max. wrist circumference [mm] | 240 |

| MATERIAL & COLOUR  |                 |
|--------------------|-----------------|
| Strap Material     | Textile         |
| Strap Colour       | Blue            |
| Case Material      | Stainless steel |
| Case Colour        | Silver          |
| Case Surface       | Matted          |
| Colour of the dial | Blue            |
| Glass              | Sapphire glass  |
|                    |                 |
| DETAILS            |                 |

| DETAILS         |                                   |
|-----------------|-----------------------------------|
| Bezel           | Fixed                             |
| Case Bottom     | Stainless steel bottom (screwed)  |
| Clasp           | Pin buckle                        |
| Lighting        | Luminous hands / Luminous indexes |
| Water resistant | 10 ATM                            |