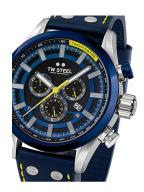

| PRODUCT EXECUTION |                                             |
|-------------------|---------------------------------------------|
| Display Type      | Analogue                                    |
| Movement type     | Quartz (Battery)                            |
| Movement Name     | Ronda / 5030.D                              |
| Functions         | Second / Minute / Hour / Date / Chronograph |

| MEASURES            |    |
|---------------------|----|
| Case width [mm]     | 48 |
| Case thickness [mm] | 17 |

| MATERIAL & COLOUR  |                                          |
|--------------------|------------------------------------------|
| Strap Material     | Calf leather                             |
| Strap Colour       | Blue                                     |
| Case Material      | Stainless steel                          |
| Case Colour        | Silver                                   |
| Case Surface       | Polished / Matted                        |
| Colour of the dial | Black / Blue                             |
| Glass              | Sapphire glass / Anti-reflective coating |
|                    |                                          |
| DETAILS            |                                          |

| DETAILS         |                                  |
|-----------------|----------------------------------|
| Bezel           | Fixed                            |
| Case Bottom     | Stainless steel bottom / Screwed |
| Clasp           | Buckle                           |
| Lighting        | Luminous hands                   |
| Water resistant | 10 ATM                           |