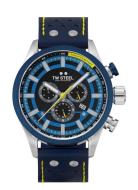

| PRODUCT EXECUTION |                                             |
|-------------------|---------------------------------------------|
| Display Type      | Analogue                                    |
| Movement type     | Quartz (Battery)                            |
| Movement Name     | Ronda / 5030.D                              |
| Functions         | Second / Minute / Hour / Date / Chronograph |

| MEASURES            |    |
|---------------------|----|
| Case width [mm]     | 48 |
| Case thickness [mm] | 17 |

| MATERIAL & COLOUR  |                                          |
|--------------------|------------------------------------------|
| Strap Material     | Calf leather                             |
| Strap Colour       | Blue                                     |
| Case Material      | Stainless steel                          |
| Case Colour        | Silver                                   |
| Case Surface       | Polished / Matted                        |
| Colour of the dial | Black / Blue                             |
| Glass              | Sapphire glass / Anti-reflective coating |
|                    |                                          |
| DETAILS            |                                          |

| DETAILS         |                                  |
|-----------------|----------------------------------|
| Bezel           | Fixed                            |
| Case Bottom     | Stainless steel bottom / Screwed |
| Clasp           | Buckle                           |
| Lighting        | Luminous hands                   |
| Water resistant | 10 ATM                           |