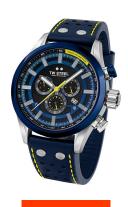

| PRODUCT EXECUTION |                                             |
|-------------------|---------------------------------------------|
| Display Type      | Analogue                                    |
| Movement type     | Quartz (Battery)                            |
| Movement Name     | Ronda / 5030.D                              |
| Functions         | Second / Minute / Hour / Date / Chronograph |

| MEASURES            |    |
|---------------------|----|
| Case width [mm]     | 48 |
| Case thickness [mm] | 17 |

| MATERIAL & COLOUR  |                                          |
|--------------------|------------------------------------------|
| Strap Material     | Calf leather                             |
| Strap Colour       | Blue                                     |
| Case Material      | Stainless steel                          |
| Case Colour        | Silver                                   |
| Case Surface       | Polished / Matted                        |
| Colour of the dial | Black / Blue                             |
| Glass              | Sapphire glass / Anti-reflective coating |
|                    |                                          |
| DETAILS            |                                          |

| DETAILS         |                                  |
|-----------------|----------------------------------|
| Bezel           | Fixed                            |
| Case Bottom     | Stainless steel bottom / Screwed |
| Clasp           | Buckle                           |
| Lighting        | Luminous hands                   |
| Water resistant | 10 ATM                           |