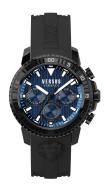

## Versus Versace men's watch S30060017 Specifications

**BUY NOW** 

This document contains all the specifications for the Versus by Versace S30060017 men's watch. We at the DIALANDO® watch store offer a large selection of authentic watches from the best watch brands in the world.

| MATERIAL & COLOUR  |                 |
|--------------------|-----------------|
| Strap Material     | Silicone        |
| Strap Colour       | Black           |
| Case Material      | Stainless steel |
| Colour of the dial | Blue            |
| Glass              | Mineral glass   |
|                    |                 |
| DETAILS            |                 |
| Clasp              | Pin buckle      |