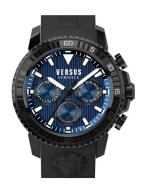

## Versus Versace men's watch S30060017 Specifications

**BUY NOW** 

This document contains all the specifications for the Versus by Versace S30060017 men's watch. We at the DIALANDO® watch store offer a large selection of authentic watches from the best watch brands in the world.

| MATERIAL & COLOUR  |                 |
|--------------------|-----------------|
| Strap Material     | Silicone        |
| Strap Colour       | Black           |
| Case Material      | Stainless steel |
| Colour of the dial | Blue            |
| Glass              | Mineral glass   |
|                    |                 |
| DETAILS            |                 |
| Clasp              | Pin buckle      |