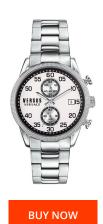

## Versus Versace men's watch S66020016 Specifications

This document contains all the specifications for the Versus by Versace Shoreditch Chronograph S66020016 men's watch. We at the DIALANDO® watch store offer a large selection of authentic watches from the best watch brands in the world. https://www.dialando.si/

| PRODUCT INFORMATION |                |  |
|---------------------|----------------|--|
| EAN                 | 7630030512964  |  |
| Gender              | Men            |  |
| Brand               | Versus Versace |  |
| Warranty [years]    | 2              |  |

| PRODUCT EXECUTION   |                    |
|---------------------|--------------------|
| Display Type        | Analogue           |
| Movement type       | Quartz (Battery)   |
| Functions           | Chronograph / Date |
| MEASURES            |                    |
| Case width [mm]     | 44                 |
| Case thickness [mm] | 12                 |

| MATERIAL & COLOUR  |                   |
|--------------------|-------------------|
| Strap Material     | Stainless steel   |
| Strap Colour       | Silver            |
| Case Material      | Stainless steel   |
| Case Colour        | Silver            |
| Case Surface       | Polished / Matted |
| Colour of the dial | Black             |
| Glass              | Mineral glass     |
|                    |                   |
| DETAILS            |                   |
| Clasp              | Folding clasp     |
| Water resistant    | 5 ATM             |