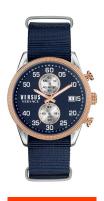

## Versus Versace men's watch S66090016 Specifications

**BUY NOW** 

This document contains all the specifications for the Versus by Versace S66090016 men's watch. We at the DIALANDO® watch store offer a large selection of authentic watches from the best watch brands in the world.

https://www.dialando.si/

| PRODUCT INFORMATION |                                             |
|---------------------|---------------------------------------------|
| EAN                 | 7630030513022                               |
| Gender              | Men                                         |
| Brand               | Versus Versace                              |
| Collection          | Shoreditch                                  |
| Warranty [years]    | 2                                           |
| PRODUCT EXECUTION   |                                             |
| Display Type        | Analogue                                    |
| Movement type       | Quartz (Battery)                            |
| Functions           | Chronograph / Date / Hour / Minute / Second |
| MEASURES            |                                             |
| Case width [mm]     | 44                                          |

| MATERIAL & COLOUR  |                 |
|--------------------|-----------------|
| Strap Material     | Nylon           |
| Strap Colour       | Blue            |
| Case Material      | Stainless steel |
| Colour of the dial | Blue            |
| Glass              | Mineral glass   |
| DETAILS            |                 |
| Clasp              | Pin buckle      |
| Water resistant    | 5 ATM           |