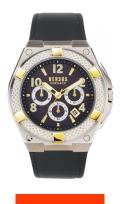

## Versus Versace men's watch VSPEW0219 Specifications

**BUY NOW** 

This document contains all the specifications for the Versus by Versace Esteve Chronograph VSPEW0219 men's watch. We at the DIALANDO® watch store offer a large selection of authentic watches from the best watch brands in the world. https://www.dialando.si/

| PRODUCT INFORMATIO | N                                           |
|--------------------|---------------------------------------------|
| EAN                | 7630030551000                               |
| Gender             | Men                                         |
| Brand              | Versus Versace                              |
| Collection         | Esteve                                      |
| Warranty [years]   | 2                                           |
| PRODUCT EXECUTION  |                                             |
| Display Type       | Analogue                                    |
| Movement type      | Quartz (Battery)                            |
| Functions          | Date / Hour / Minute / Second / Chronograph |
| MEASURES           |                                             |
| Case width [mm]    | 47                                          |

| MATERIAL & COLOUR  |                 |
|--------------------|-----------------|
| Strap Material     | Real leather    |
| Strap Colour       | Blue            |
| Case Material      | Stainless steel |
| Colour of the dial | Black           |
| Glass              | Mineral glass   |
| DETAILS            |                 |
| Clasp              | Folding clasp   |
| Water resistant    | 5 ATM           |