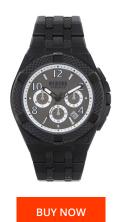

## Versus Versace men's watch VSPEW0419 Specifications

This document contains all the specifications for the Versus by Versace Esteve Chronograph VSPEW0419 men's watch. We at the DIALANDO® watch store offer a large selection of authentic watches from the best watch brands in the world. https://www.dialando.si/

| PRODUCT INFORMATION | DN                                          |
|---------------------|---------------------------------------------|
| EAN                 | 7630030551031                               |
| Gender              | Men                                         |
| Brand               | Versus Versace                              |
| Collection          | Esteve                                      |
| Warranty [years]    | 2                                           |
| PRODUCT EXECUTION   |                                             |
| Display Type        | Analogue                                    |
| Movement type       | Quartz (Battery)                            |
| Functions           | Chronograph / Date / Hour / Minute / Second |
| MEASURES            |                                             |
| Case width [mm]     | 46                                          |

| MATERIAL & COLOUR  |                 |
|--------------------|-----------------|
| Strap Material     | Stainless steel |
| Strap Colour       | Black           |
| Case Material      | Stainless steel |
| Colour of the dial | Grey            |
| Glass              | Mineral glass   |
| DETAILS            |                 |
| Clasp              | Folding clasp   |
| Water resistant    | 5 ATM           |