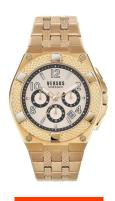

## Versus Versace men's watch VSPEW0719 Specifications

**BUY NOW** 

This document contains all the specifications for the Versus by Versace VSPEW0719 men's watch. We at the DIALANDO® watch store offer a large selection of authentic watches from the best watch brands in the world.

https://www.dialando.si/

| PRODUCT INFORMATION |                                             |
|---------------------|---------------------------------------------|
| EAN                 | 7630030551055                               |
| Gender              | Men                                         |
| Brand               | Versus Versace                              |
| Collection          | Esteve                                      |
| Warranty [years]    | 2                                           |
| PRODUCT EXECUTION   |                                             |
| Display Type        | Analogue                                    |
| Movement type       | Quartz (Battery)                            |
| Functions           | Minute / Second / Chronograph / Date / Hour |
| MEASURES            |                                             |
| Case width [mm]     | 48                                          |

| MATERIAL & COLOUR  |                 |  |
|--------------------|-----------------|--|
| Strap Material     | Stainless steel |  |
| Strap Colour       | Rose gold       |  |
| Case Material      | Stainless steel |  |
| Colour of the dial | Rose gold       |  |
| Glass              | Mineral glass   |  |
| DETAILS            |                 |  |
| Clasp              | Folding clasp   |  |
| Water resistant    | 5 ATM           |  |