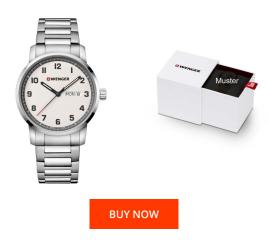

## Wenger men's watch 01.1541.120 Specifications

This document contains all the specifications for the Wenger Attitude 01.1541.120 men's watch. We at the DIALANDO® watch store offer a large selection of authentic watches from the best watch brands in the world.

| PRODUCT EXECUTION |                                     |
|-------------------|-------------------------------------|
| Display Type      | Analogue                            |
| Movement type     | Quartz (Battery)                    |
| Functions         | Day / Date / Second / Minute / Hour |
|                   |                                     |
|                   |                                     |

| MEASURES            |    |
|---------------------|----|
| Case width [mm]     | 42 |
| Case thickness [mm] | 10 |

| MATERIAL & COLOUR  |                                                     |
|--------------------|-----------------------------------------------------|
| Strap Material     | Stainless steel                                     |
| Strap Colour       | Silver                                              |
| Case Material      | Stainless steel                                     |
| Case Colour        | Silver                                              |
| Case Surface       | Polished / Matted                                   |
| Colour of the dial | White                                               |
| Glass              | Mineral glass with sapphire coating / Mineral glass |

| DETAILS         |                                   |
|-----------------|-----------------------------------|
| Bezel           | Fixed                             |
| Case Bottom     | Stainless steel bottom / Screwed  |
| Clasp           | Folding clasp                     |
| Lighting        | Luminous indexes / Luminous hands |
| Water resistant | 10 ATM                            |