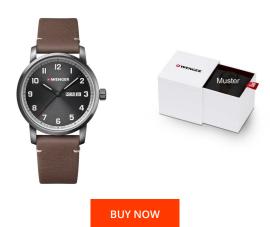

## Wenger men's watch 01.1541.122 Specifications

This document contains all the specifications for the Wenger Attitude 01.1541.122 men's watch. We at the DIALANDO® watch store offer a large selection of authentic watches from the best watch brands in the world.

| MEASURES            |    |  |  |
|---------------------|----|--|--|
| Case width [mm]     | 42 |  |  |
| Case thickness [mm] | 10 |  |  |

| MATERIAL & COLOUR  |                                                     |
|--------------------|-----------------------------------------------------|
| Strap Material     | Calf leather                                        |
| Strap Colour       | Brown                                               |
| Case Material      | Stainless steel                                     |
| Case Colour        | Grey                                                |
| Case Surface       | Matted                                              |
| Colour of the dial | Grey                                                |
| Glass              | Mineral glass with sapphire coating / Mineral glass |
|                    |                                                     |

| DETAILS         |                                   |
|-----------------|-----------------------------------|
| Bezel           | Fixed                             |
| Case Bottom     | Stainless steel bottom / Screwed  |
| Clasp           | Buckle                            |
| Lighting        | Luminous indexes / Luminous hands |
| Water resistant | 10 ATM                            |