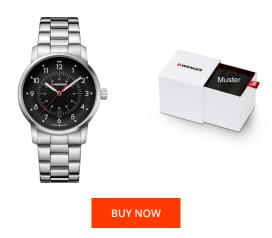

## Wenger men's watch 01.1641.116 Specifications

This document contains all the specifications for the Wenger Avenue 01.1641.116 men's watch. We at the DIALANDO® watch store offer a large selection of authentic watches from the best watch brands in the world.

| MEASURES            |    |  |  |  |
|---------------------|----|--|--|--|
| Case width [mm]     | 42 |  |  |  |
| Case thickness [mm] | 10 |  |  |  |

| MATERIAL & COLOUR  |                                                     |
|--------------------|-----------------------------------------------------|
| Strap Material     | Stainless steel                                     |
| Strap Colour       | Silver                                              |
| Case Material      | Stainless steel                                     |
| Case Colour        | Silver                                              |
| Case Surface       | Matted                                              |
| Colour of the dial | Black                                               |
| Glass              | Mineral glass with sapphire coating / Mineral glass |
|                    |                                                     |