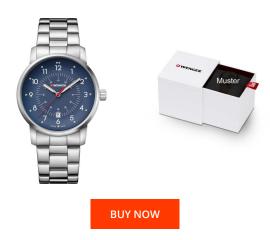

## Wenger men's watch 01.1641.118 Specifications

This document contains all the specifications for the Wenger Avenue 01.1641.118 men's watch. We at the DIALANDO® watch store offer a large selection of authentic watches from the best watch brands in the world.

| PRODUCT EXECUTION |                               |
|-------------------|-------------------------------|
| Display Type      | Analogue                      |
| Movement type     | Quartz (Battery)              |
| Functions         | Second / Minute / Hour / Date |
|                   |                               |
|                   |                               |

| MEASURES            |    |  |
|---------------------|----|--|
| Case width [mm]     | 42 |  |
| Case thickness [mm] | 10 |  |

| MATERIAL & COLOUR  |                                                     |
|--------------------|-----------------------------------------------------|
| Strap Material     | Stainless steel                                     |
| Strap Colour       | Silver                                              |
| Case Material      | Stainless steel                                     |
| Case Colour        | Silver                                              |
| Case Surface       | Matted                                              |
| Colour of the dial | Blue                                                |
| Glass              | Mineral glass with sapphire coating / Mineral glass |
|                    |                                                     |
|                    |                                                     |

| DETAILS         |                                   |
|-----------------|-----------------------------------|
| Bezel           | Fixed                             |
| Case Bottom     | Stainless steel bottom / Screwed  |
| Clasp           | Folding clasp                     |
| Lighting        | Luminous indexes / Luminous hands |
| Water resistant | 10 ATM                            |