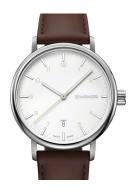

## Wenger men's watch 01.1731.117 Specifications

**BUY NOW** 

This document contains all the specifications for the Wenger Urban Classic 01.1731.117 men's watch. We at the DIALANDO® watch store offer a large selection of authentic watches from the best watch brands in the world. https://www.dialando.si/

| PRODUCT INFORMATION |                           |
|---------------------|---------------------------|
| EAN                 | 7611160092601             |
| Gender              | Men                       |
| Brand               | Wenger                    |
| Collection          | Urban Classic Herren 40mm |
| Warranty [years]    | 2                         |

| PRODUCT EXECUTION |                               |
|-------------------|-------------------------------|
| Display Type      | Analogue                      |
| Movement type     | Quartz (Battery)              |
| Movement Name     | Swiss Made                    |
| Functions         | Date / Hour / Second / Minute |

| MEASURES                      |     |
|-------------------------------|-----|
| Case width [mm]               | 40  |
| Case thickness [mm]           | 10  |
| Lug width [mm]                | 20  |
| Max. wrist circumference [mm] | 220 |

| MATERIAL & COLOUR  |                                     |
|--------------------|-------------------------------------|
| Strap Material     | Real leather                        |
| Strap Colour       | Brown                               |
| Case Material      | Stainless steel                     |
| Case Colour        | Silver                              |
| Case Surface       | Polished / Matted                   |
| Colour of the dial | White                               |
| Glass              | Mineral glass with sapphire coating |
| DETAILS            |                                     |
| Bezel              | Fixed                               |
| Case Bottom        | Stainless steel bottom (screwed)    |
| Clasp              | Pin buckle                          |