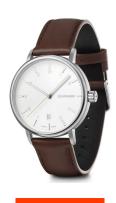

## Wenger men's watch 01.1731.117 Specifications

**BUY NOW** 

This document contains all the specifications for the Wenger Urban Classic 01.1731.117 men's watch. We at the DIALANDO® watch store offer a large selection of authentic watches from the best watch brands in the world. https://www.dialando.si/

| PRODUCT INFORMATION |                           |
|---------------------|---------------------------|
| EAN                 | 7611160092601             |
| Gender              | Men                       |
| Brand               | Wenger                    |
| Collection          | Urban Classic Herren 40mm |
| Warranty [years]    | 2                         |

| PRODUCT EXECUTION |                               |
|-------------------|-------------------------------|
| Display Type      | Analogue                      |
| Movement type     | Quartz (Battery)              |
| Movement Name     | Swiss Made                    |
| Functions         | Date / Hour / Second / Minute |

| MEASURES                      |     |
|-------------------------------|-----|
| Case width [mm]               | 40  |
| Case thickness [mm]           | 10  |
| Lug width [mm]                | 20  |
| Max. wrist circumference [mm] | 220 |

| MATERIAL & COLOUR  |                                     |
|--------------------|-------------------------------------|
| Strap Material     | Real leather                        |
| Strap Colour       | Brown                               |
| Case Material      | Stainless steel                     |
| Case Colour        | Silver                              |
| Case Surface       | Polished / Matted                   |
| Colour of the dial | White                               |
| Glass              | Mineral glass with sapphire coating |
| DETAILS            |                                     |
| Bezel              | Fixed                               |
| Case Bottom        | Stainless steel bottom (screwed)    |
| Clasp              | Pin buckle                          |