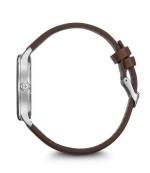

| MEASURES                      |     |
|-------------------------------|-----|
| Case width [mm]               | 40  |
| Case thickness [mm]           | 10  |
| Lug width [mm]                | 20  |
| Max. wrist circumference [mm] | 220 |

| MATERIAL & COLOUR  |                                     |
|--------------------|-------------------------------------|
| Strap Material     | Real leather                        |
| Strap Colour       | Brown                               |
| Case Material      | Stainless steel                     |
| Case Colour        | Silver                              |
| Case Surface       | Polished / Matted                   |
| Colour of the dial | White                               |
| Glass              | Mineral glass with sapphire coating |
| DETAILS            |                                     |
| Bezel              | Fixed                               |
| Case Bottom        | Stainless steel bottom (screwed)    |
| Clasp              | Pin buckle                          |