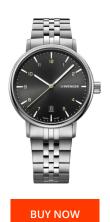

## Wenger men's watch 01.1731.120 Specifications

This document contains all the specifications for the Wenger Metropolitan 01.1731.120 men's watch. We at the DIALANDO® watch store offer a large selection of authentic watches from the best watch brands in the world. https://www.dialando.si/

| MATERIAL & COLOUR  |                                     |
|--------------------|-------------------------------------|
| Strap Material     | Stainless steel                     |
| Strap Colour       | Silver                              |
| Case Material      | Stainless steel                     |
| Case Colour        | Silver                              |
| Case Surface       | Polished / Matted                   |
| Colour of the dial | Black                               |
| Glass              | Mineral glass with sapphire coating |
|                    |                                     |
| DETAILS            |                                     |
| Bezel              | Fixed                               |
| Case Bottom        | Stainless steel bottom (screwed)    |
| Clasp              | Folding clasp                       |