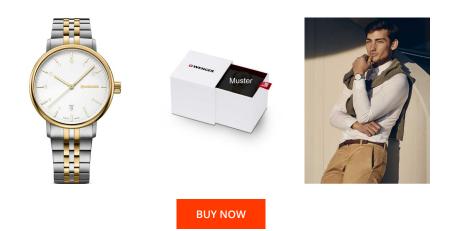

## **DIALANDO**<sup>®</sup>

Wenger men's watch 01.1731.122 Specifications

This document contains all the specifications for the Wenger Urban Classic 01.1731.122 men's watch. We at the DIALANDO<sup>®</sup> watch store offer a large selection of authentic watches from the best watch brands in the world. https://www.dialando.si/

| PRODUCT INFORMATION |                           |  |
|---------------------|---------------------------|--|
| EAN                 | 7611160093943             |  |
| Gender              | Men                       |  |
| Brand               | Wenger                    |  |
| Collection          | Urban Classic Herren 40mm |  |
| Warranty [years]    | 2                         |  |

| MATERIAL & COLOUR  |                                     |
|--------------------|-------------------------------------|
| Strap Material     | Stainless steel                     |
| Strap Colour       | Gold / Silver                       |
| Case Material      | Stainless steel                     |
| Case Colour        | Silver                              |
| Case Surface       | Matted / Polished                   |
| Colour of the dial | White                               |
| Glass              | Mineral glass with sapphire coating |
| DETAILS            |                                     |
| Bezel              | Fixed                               |
| Case Bottom        | Stainless steel bottom (screwed)    |
| Clasp              | Folding clasp                       |
| Lighting           | Luminous indexes / Luminous hands   |
| Water resistant    | 10 ATM                              |

| PRODUCT EXECUTION |                               |
|-------------------|-------------------------------|
| Display Type      | Analogue                      |
| Movement type     | Quartz (Battery)              |
| Movement Name     | Swiss Made                    |
| Functions         | Date / Minute / Second / Hour |

## MEASURES

| Case width [mm]                  | 40  |
|----------------------------------|-----|
| Case thickness [mm]              | 10  |
| Lug width [mm]                   | 20  |
| Max. wrist<br>circumference [mm] | 200 |