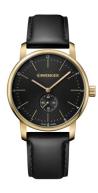

## Wenger men's watch 01.1741.101 Specifications

**BUY NOW** 

This document contains all the specifications for the Wenger Urban Classic 01.1741.101 men's watch. We at the DIALANDO® watch store offer a large selection of authentic watches from the best watch brands in the world.

https://www.dialando.si/

| PRODUCT INFORMATION |               |  |
|---------------------|---------------|--|
| EAN                 | 7630000726940 |  |
| Gender              | Men           |  |
| Brand               | Wenger        |  |
| Collection          | Urban Classic |  |
| Warranty [years]    | 2             |  |

| PRODUCT EXECUTION |                               |
|-------------------|-------------------------------|
| Display Type      | Analogue                      |
| Movement type     | Quartz (Battery)              |
| Functions         | Second / Minute / Date / Hour |

| MEASURES                      |     |
|-------------------------------|-----|
| Case width [mm]               | 44  |
| Case thickness [mm]           | 10  |
| Lug width [mm]                | 21  |
| Max. wrist circumference [mm] | 220 |

| MATERIAL & COLOUR  |                   |
|--------------------|-------------------|
| Strap Material     | Real leather      |
| Strap Colour       | Black             |
| Case Material      | Stainless steel   |
| Case Colour        | Gold              |
| Case Surface       | Matted / Polished |
| Colour of the dial | Black             |
| Glass              | Sapphire glass    |
|                    |                   |
|                    |                   |

| DETAILS         |                                   |
|-----------------|-----------------------------------|
| Bezel           | Fixed                             |
| Case Bottom     | Stainless steel bottom (screwed)  |
| Clasp           | Pin buckle                        |
| Lighting        | Luminous hands / Luminous indexes |
| Water resistant | 10 ATM                            |