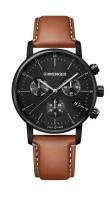

## Wenger men's watch 01.1743.115 Specifications

**BUY NOW** 

This document contains all the specifications for the Wenger Urban Klassik 01.1743.115 men's watch. We at the DIALANDO® watch store offer a large selection of authentic watches from the best watch brands in the world. https://www.dialando.si/

| MATERIAL & COLOUR  |                   |
|--------------------|-------------------|
| Strap Material     | Real leather      |
| Strap Colour       | Brown             |
| Case Material      | Stainless steel   |
| Case Colour        | Black             |
| Case Surface       | Polished / Matted |
| Colour of the dial | Black             |
| Glass              | Sapphire glass    |

| DETAILS         |                                   |
|-----------------|-----------------------------------|
| Bezel           | Fixed                             |
| Case Bottom     | Stainless steel bottom (screwed)  |
| Clasp           | Pin buckle                        |
| Lighting        | Luminous hands / Luminous indexes |
| Water resistant | 10 ATM                            |