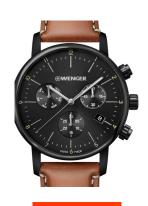

## Wenger men's watch 01.1743.115 Specifications

**BUY NOW** 

This document contains all the specifications for the Wenger Urban Klassik 01.1743.115 men's watch. We at the DIALANDO® watch store offer a large selection of authentic watches from the best watch brands in the world. https://www.dialando.si/

| MATERIAL & COLOUR  |                   |
|--------------------|-------------------|
| Strap Material     | Real leather      |
| Strap Colour       | Brown             |
| Case Material      | Stainless steel   |
| Case Colour        | Black             |
| Case Surface       | Polished / Matted |
| Colour of the dial | Black             |
| Glass              | Sapphire glass    |

| DETAILS         |                                   |
|-----------------|-----------------------------------|
| Bezel           | Fixed                             |
| Case Bottom     | Stainless steel bottom (screwed)  |
| Clasp           | Pin buckle                        |
| Lighting        | Luminous hands / Luminous indexes |
| Water resistant | 10 ATM                            |