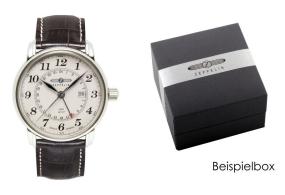

## Zeppelin men's watch 7642-5 Specifications

**BUY NOW** 

This document contains all the specifications for the Zeppelin LZ-127 7642-5 men's watch. We at the DIALANDO® watch store offer a large selection of authentic watches from the best watch brands in the world.

| MATERIAL & COLOUR  |                                        |
|--------------------|----------------------------------------|
| Strap Material     | Real leather                           |
| Strap Colour       | Black                                  |
| Case Material      | Stainless steel                        |
| Case Colour        | Silver                                 |
| Case Surface       | Polished / Matted                      |
| Colour of the dial | Cream                                  |
| Glass              | Mineral glass                          |
| DETAILS            |                                        |
|                    |                                        |
| Bezel              | Fixed                                  |
| Bezel Case Bottom  | Fixed Stainless steel bottom (screwed) |
|                    |                                        |