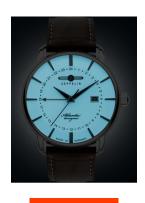

https://www.dialando.si/

Clasp

Water resistant

| PRODUCT INFORMATION |                          |
|---------------------|--------------------------|
| EAN                 | 4041338844252            |
| Gender              | Men                      |
| Brand               | Zeppelin                 |
| Collection          | Atlantic Quarz GMT 41 mm |
| Warranty [years]    | 2                        |

| PRODUCT EXECUTION             |                                                        |
|-------------------------------|--------------------------------------------------------|
| Display Type                  | Analogue                                               |
| Movement type                 | Quartz (Battery)                                       |
| Movement Name                 | Ronda / 505.24H / Swiss Made                           |
| Functions                     | Second / Minute / GMT / Date / Second time zone / Hour |
| MEASURES                      |                                                        |
| Case width [mm]               | 41                                                     |
| Case thickness [mm]           | 11                                                     |
| Lug width [mm]                | 20                                                     |
| Max. wrist circumference [mm] | 215                                                    |

| MATERIAL & COLOUR  |                                  |
|--------------------|----------------------------------|
| Strap Material     | Real leather                     |
| Strap Colour       | Brown                            |
| Case Material      | Stainless steel                  |
| Case Colour        | Silver                           |
| Case Surface       | Polished                         |
| Colour of the dial | Beige                            |
| Glass              | Mineral glass                    |
| DETAILS            |                                  |
| Bezel              | Fixed                            |
| Case Bottom        | Stainless steel bottom (screwed) |

Pin buckle 5 ATM