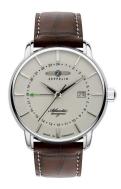

https://www.dialando.si/

Clasp

Water resistant

| PRODUCT INFORMATION |                          |
|---------------------|--------------------------|
| EAN                 | 4041338844252            |
| Gender              | Men                      |
| Brand               | Zeppelin                 |
| Collection          | Atlantic Quarz GMT 41 mm |
| Warranty [years]    | 2                        |

| PRODUCT EXECUTION             |                                                        |
|-------------------------------|--------------------------------------------------------|
| Display Type                  | Analogue                                               |
| Movement type                 | Quartz (Battery)                                       |
| Movement Name                 | Ronda / 505.24H / Swiss Made                           |
| Functions                     | Second / Minute / GMT / Date / Second time zone / Hour |
| MEASURES                      |                                                        |
| Case width [mm]               | 41                                                     |
| Case thickness [mm]           | 11                                                     |
| Lug width [mm]                | 20                                                     |
| Max. wrist circumference [mm] | 215                                                    |

| MATERIAL & COLOUR  |                                  |
|--------------------|----------------------------------|
| Strap Material     | Real leather                     |
| Strap Colour       | Brown                            |
| Case Material      | Stainless steel                  |
| Case Colour        | Silver                           |
| Case Surface       | Polished                         |
| Colour of the dial | Beige                            |
| Glass              | Mineral glass                    |
| DETAILS            |                                  |
| Bezel              | Fixed                            |
| Case Bottom        | Stainless steel bottom (screwed) |

Pin buckle 5 ATM